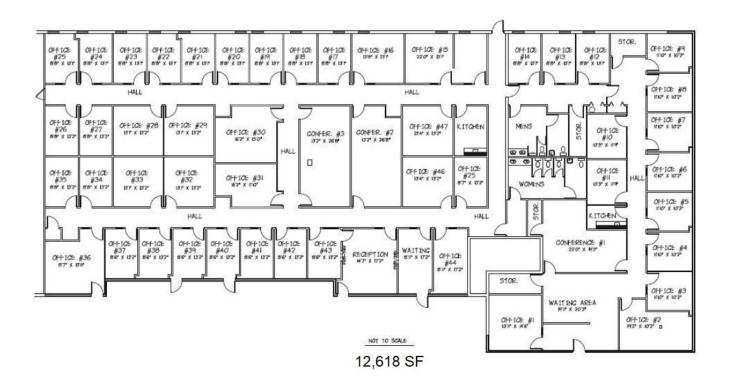

### AVAILABLE

**LEASE TYPE** Full Service - NNN

1,163 - 12,618 SF **TOTAL SPACE** 

| SUITE     | TENANT    | SIZE              | ТҮРЕ           | RATE          |
|-----------|-----------|-------------------|----------------|---------------|
| Suite 100 | Available | 11,180 SF         | Modified Gross | \$29.00 SF/yr |
| Suite 158 | Available | 4,678 - 12,526 SF | Modified Gross | \$29.00 SF/yr |
| Suite 164 | Available | 6,276 - 12,526 SF | Modified Gross | \$29.00 SF/yr |
| Suite 166 | Available | 1,572 - 12,526 SF | Modified Gross | \$29.00 SF/yr |
| Suite 188 | Available | 1,163 - 6,309 SF  | Modified Gross | \$29.00 SF/yr |
| Suite 194 | Available | 3,240 - 6,309 SF  | Modified Gross | \$29.00 SF/yr |
| Suite 226 | Available | 12,618 SF         | Modified Gross | \$29.00 SF/yr |