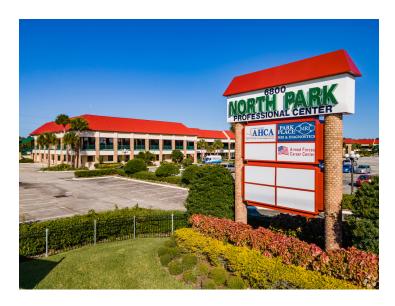

#### PROPERTY OVERVIEW

North Park Professional Center presents businesses with a high-image opportunity in a central location with excellent proximity to Downtown Tampa, Westshore, and Carrolwood. The center has an exterior-corridor design, and the suites feature private entrances, restrooms, and wide-open layouts that are ideal for accommodating current health and safety practices, including social distancing. The center is home to a variety of tenants, including government and healthcare, and is ideal for medical office or research, walk-in clinics, call centers, high tech companies, education, headquarters, or governmental agencies. The spaces are move-in ready or can be customized to meet tenant's specific needs, premier data, video, and voice services are available for each suite as well. End-to-end communications solutions are provided by top-tier carriers, including Level 3, Fiberlight, Frontier, and Spectrum for high-speed backbone access capabilities to businesses, data centers, carriers, and T3 access is already on site. The center boasts more parking than similar properties in the area and is easily accessible to the entire region as drivers can reach both Veterans Expressway and I-275 in less than 10 minutes and Tampa International Airport in around 15 minutes. North Park Professional Center provides highly visible signage, attracting the attention of drivers at the intersection of N Dale Mabry Highway and Pine Crest Manor Boulevard, which sees over 80,000 drivers passing through it each day. The surrounding 5 miles present an excellent potential talent pool and customer base, with 357,239 residents that combine to spend over \$147 million annually on health care related items alone. Additionally, the center is within minutes of Florida Carrollwood Hospital, presenting potential synergy opportunities. These factors combine to make North Park Professional Center an ideal business location in the Tampa metro region.

## NORTH PARK PROFESSIONAL CENTER | OFFICE BUILDING FOR LEASE

Nick Ganey, CCIM 813.967.6077 nick@bounat.com Tommy Szarvas 813.495.3143 tommy@bounat.com

| POPULATION                            | 1 MILE              | 3 MILES               | 5 MILES                |
|---------------------------------------|---------------------|-----------------------|------------------------|
| Total population                      | 17,196              | 102,903               | 281,499                |
| Median age                            | 36.7                | 36.4                  | 36.2                   |
| Median age (Male)                     | 34.6                | 34.8                  | 34.8                   |
| Median age (Female)                   | 38.5                | 38.2                  | 37.8                   |
|                                       |                     |                       |                        |
| HOUSEHOLDS & INCOME                   | 1 MILE              | 3 MILES               | 5 MILES                |
| HOUSEHOLDS & INCOME  Total households | <b>1 MILE</b> 6,387 | <b>3 MILES</b> 40,556 | <b>5 MILES</b> 112,978 |
|                                       |                     |                       |                        |
| Total households                      | 6,387               | 40,556                | 112,978                |