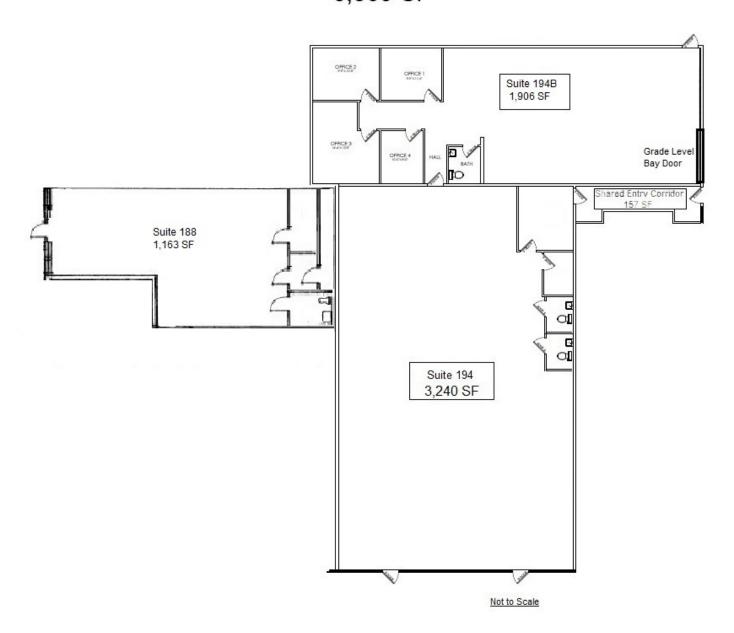

### AVAILABLE

**LEASE TYPE** Full Service - NNN

1,163 - 12,618 SF **TOTAL SPACE** 

| SUITE     | TENANT    | SIZE              | ТҮРЕ           | RATE          |
|-----------|-----------|-------------------|----------------|---------------|
| Suite 100 | Available | 11,180 SF         | Modified Gross | \$29.00 SF/yr |
| Suite 158 | Available | 4,678 - 12,526 SF | Modified Gross | \$29.00 SF/yr |
| Suite 164 | Available | 6,276 - 12,526 SF | Modified Gross | \$29.00 SF/yr |
| Suite 166 | Available | 1,572 - 12,526 SF | Modified Gross | \$29.00 SF/yr |
| Suite 188 | Available | 1,163 - 6,309 SF  | Modified Gross | \$29.00 SF/yr |
| Suite 194 | Available | 3,240 - 6,309 SF  | Modified Gross | \$29.00 SF/yr |
| Suite 226 | Available | 12,618 SF         | Modified Gross | \$29.00 SF/yr |

Nick Ganey, CCIM Tommy Szarvas 813.967.6077 nick@bounat.com

Suite 188 Not to Scale 1,163 SF

Nick Ganey, CCIM Tommy Szarvas 813.967.6077 nick@bounat.com

Suite 188, 194, 194B 6,309 SF

Nick Ganey, CCIM Tommy Szarvas 813.967.6077 nick@bounat.com