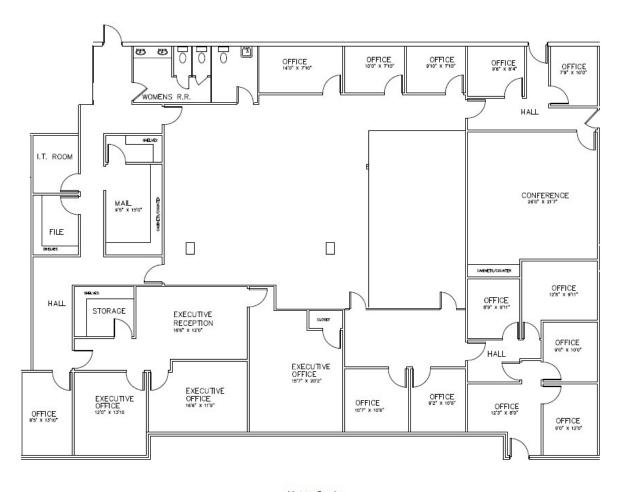

### AVAILABLE

**LEASE TYPE** Full Service - NNN

1,163 - 12,618 SF **TOTAL SPACE** 

| SUITE     | TENANT    | SIZE              | ТҮРЕ           | RATE          |
|-----------|-----------|-------------------|----------------|---------------|
| Suite 100 | Available | 11,180 SF         | Modified Gross | \$29.00 SF/yr |
| Suite 158 | Available | 4,678 - 12,526 SF | Modified Gross | \$29.00 SF/yr |
| Suite 164 | Available | 6,276 - 12,526 SF | Modified Gross | \$29.00 SF/yr |
| Suite 166 | Available | 1,572 - 12,526 SF | Modified Gross | \$29.00 SF/yr |
| Suite 188 | Available | 1,163 - 6,309 SF  | Modified Gross | \$29.00 SF/yr |
| Suite 194 | Available | 3,240 - 6,309 SF  | Modified Gross | \$29.00 SF/yr |
| Suite 226 | Available | 12,618 SF         | Modified Gross | \$29.00 SF/yr |