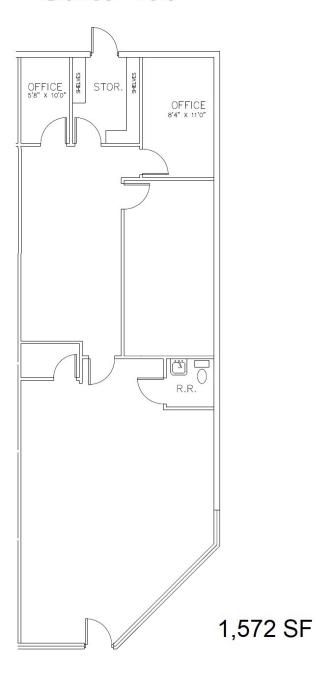

### AVAILABLE

**LEASE TYPE** Full Service - NNN

1,163 - 12,618 SF **TOTAL SPACE** 

| SUITE     | TENANT    | SIZE              | ТҮРЕ           | RATE          |
|-----------|-----------|-------------------|----------------|---------------|
| Suite 100 | Available | 11,180 SF         | Modified Gross | \$29.00 SF/yr |
| Suite 158 | Available | 4,678 - 12,526 SF | Modified Gross | \$29.00 SF/yr |
| Suite 164 | Available | 6,276 - 12,526 SF | Modified Gross | \$29.00 SF/yr |
| Suite 166 | Available | 1,572 - 12,526 SF | Modified Gross | \$29.00 SF/yr |
| Suite 188 | Available | 1,163 - 6,309 SF  | Modified Gross | \$29.00 SF/yr |
| Suite 194 | Available | 3,240 - 6,309 SF  | Modified Gross | \$29.00 SF/yr |
| Suite 226 | Available | 12,618 SF         | Modified Gross | \$29.00 SF/yr |

Nick Ganey, CCIM Tommy Szarvas 813.967.6077 nick@bounat.com

Suite 188 Not to Scale 1,163 SF

Nick Ganey, CCIM Tommy Szarvas 813.967.6077 nick@bounat.com

Suite 188, 194, 194B 6,309 SF

Nick Ganey, CCIM Tommy Szarvas 813.967.6077 nick@bounat.com