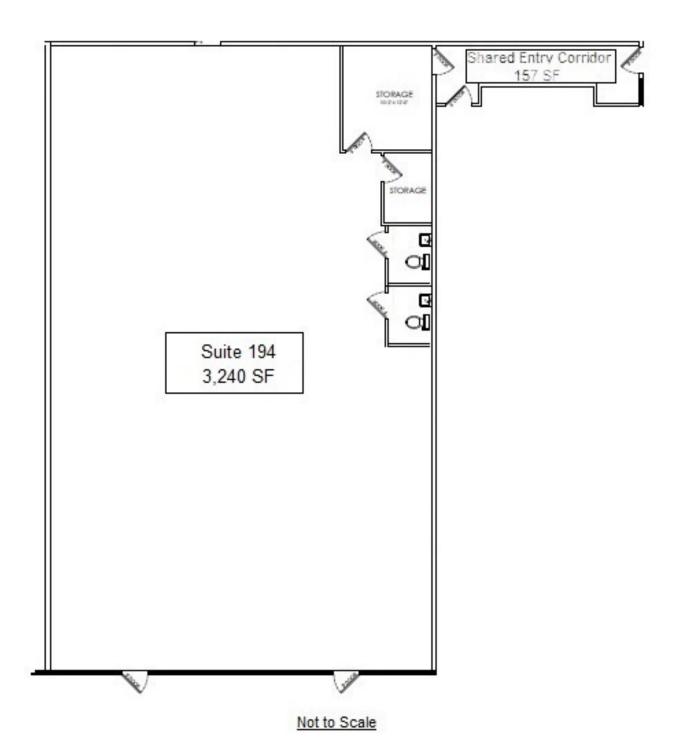

### AVAILABLE

**LEASE TYPE** Full Service - NNN

1,163 - 12,618 SF **TOTAL SPACE** 

| SUITE     | TENANT    | SIZE              | ТҮРЕ           | RATE          |
|-----------|-----------|-------------------|----------------|---------------|
| Suite 100 | Available | 11,180 SF         | Modified Gross | \$29.00 SF/yr |
| Suite 158 | Available | 4,678 - 12,526 SF | Modified Gross | \$29.00 SF/yr |
| Suite 164 | Available | 6,276 - 12,526 SF | Modified Gross | \$29.00 SF/yr |
| Suite 166 | Available | 1,572 - 12,526 SF | Modified Gross | \$29.00 SF/yr |
| Suite 188 | Available | 1,163 - 6,309 SF  | Modified Gross | \$29.00 SF/yr |
| Suite 194 | Available | 3,240 - 6,309 SF  | Modified Gross | \$29.00 SF/yr |
| Suite 226 | Available | 12,618 SF         | Modified Gross | \$29.00 SF/yr |

Nick Ganey, CCIM Tommy Szarvas 813.967.6077 nick@bounat.com

Suite 188 Not to Scale 1,163 SF

Nick Ganey, CCIM Tommy Szarvas 813.967.6077 nick@bounat.com

Suite 188, 194, 194B 6,309 SF

Nick Ganey, CCIM Tommy Szarvas 813.967.6077 nick@bounat.com