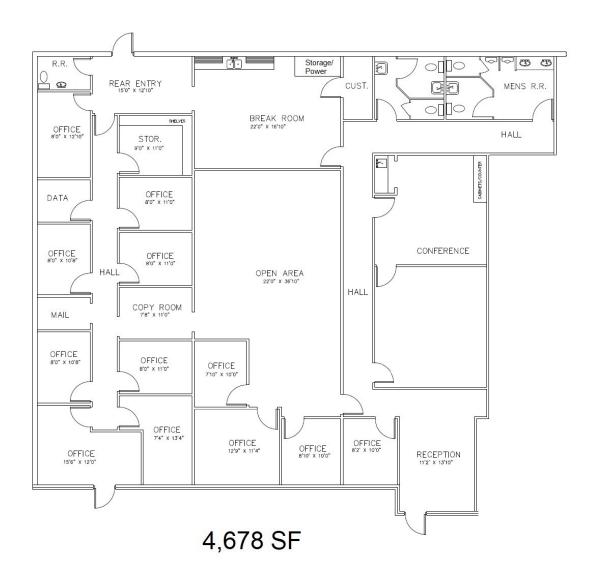

### AVAILABLE

**LEASE TYPE** Full Service - NNN

1,163 - 12,618 SF **TOTAL SPACE** 

| SUITE     | TENANT    | SIZE              | ТҮРЕ           | RATE          |
|-----------|-----------|-------------------|----------------|---------------|
| Suite 100 | Available | 11,180 SF         | Modified Gross | \$29.00 SF/yr |
| Suite 158 | Available | 4,678 - 12,526 SF | Modified Gross | \$29.00 SF/yr |
| Suite 164 | Available | 6,276 - 12,526 SF | Modified Gross | \$29.00 SF/yr |
| Suite 166 | Available | 1,572 - 12,526 SF | Modified Gross | \$29.00 SF/yr |
| Suite 188 | Available | 1,163 - 6,309 SF  | Modified Gross | \$29.00 SF/yr |
| Suite 194 | Available | 3,240 - 6,309 SF  | Modified Gross | \$29.00 SF/yr |
| Suite 226 | Available | 12,618 SF         | Modified Gross | \$29.00 SF/yr |