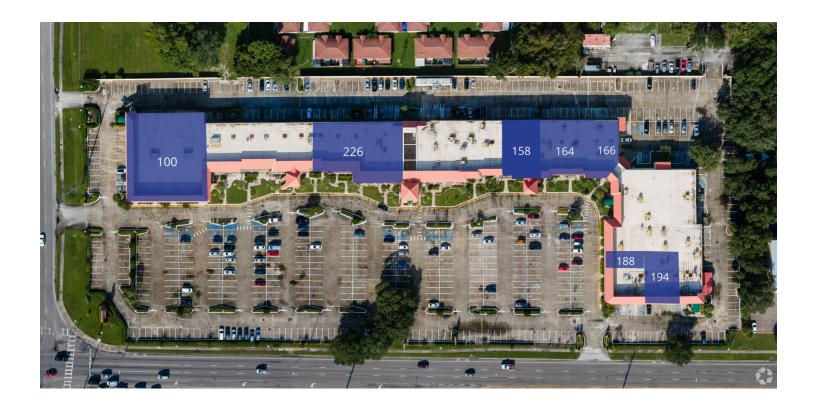

### AVAILABLE

**LEASE TYPE** Full Service - NNN

1,163 - 12,618 SF **TOTAL SPACE** 

| SUITE     | TENANT    | SIZE              | ТҮРЕ           | RATE          |
|-----------|-----------|-------------------|----------------|---------------|
| Suite 100 | Available | 11,180 SF         | Modified Gross | \$29.00 SF/yr |
| Suite 158 | Available | 4,678 - 12,526 SF | Modified Gross | \$29.00 SF/yr |
| Suite 164 | Available | 6,276 - 12,526 SF | Modified Gross | \$29.00 SF/yr |
| Suite 166 | Available | 1,572 - 12,526 SF | Modified Gross | \$29.00 SF/yr |
| Suite 188 | Available | 1,163 - 6,309 SF  | Modified Gross | \$29.00 SF/yr |
| Suite 194 | Available | 3,240 - 6,309 SF  | Modified Gross | \$29.00 SF/yr |
| Suite 226 | Available | 12,618 SF         | Modified Gross | \$29.00 SF/yr |