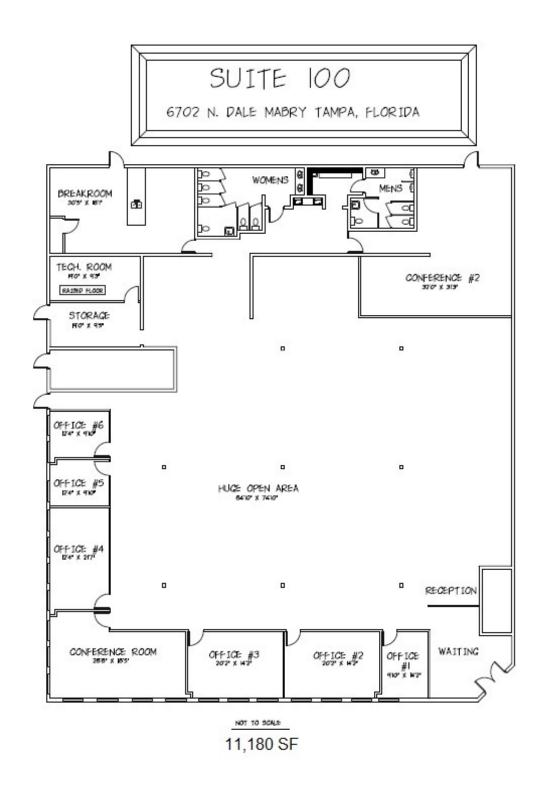

### AVAILABLE

**LEASE TYPE** Full Service - NNN

1,163 - 12,618 SF **TOTAL SPACE** 

| SUITE     | TENANT    | SIZE              | ТҮРЕ           | RATE          |
|-----------|-----------|-------------------|----------------|---------------|
| Suite 100 | Available | 11,180 SF         | Modified Gross | \$29.00 SF/yr |
| Suite 158 | Available | 4,678 - 12,526 SF | Modified Gross | \$29.00 SF/yr |
| Suite 164 | Available | 6,276 - 12,526 SF | Modified Gross | \$29.00 SF/yr |
| Suite 166 | Available | 1,572 - 12,526 SF | Modified Gross | \$29.00 SF/yr |
| Suite 188 | Available | 1,163 - 6,309 SF  | Modified Gross | \$29.00 SF/yr |
| Suite 194 | Available | 3,240 - 6,309 SF  | Modified Gross | \$29.00 SF/yr |
| Suite 226 | Available | 12,618 SF         | Modified Gross | \$29.00 SF/yr |