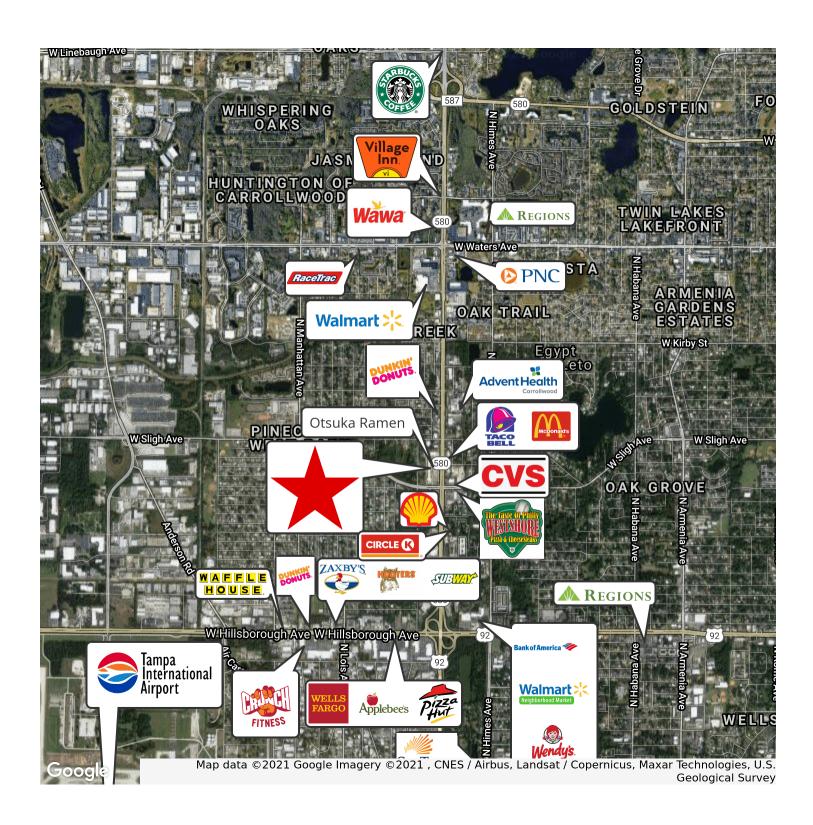

#### PROPERTY OVERVIEW

North Park Professional Center presents businesses with a high-image opportunity in a central location with excellent proximity to Downtown Tampa, Westshore, and Carrolwood. The center has an exterior-corridor design, and the suites feature private entrances, restrooms, and wide-open layouts that are ideal for accommodating current health and safety practices, including social distancing. The center is home to a variety of tenants, including government and healthcare, and is ideal for medical office or research, walk-in clinics, call centers, high tech companies, education, headquarters, or governmental agencies. The spaces are move-in ready or can be customized to meet tenant's specific needs, premier data, video, and voice services are available for each suite as well. End-to-end communications solutions are provided by top-tier carriers, including Level 3, Fiberlight, Frontier, and Spectrum for high-speed backbone access capabilities to businesses, data centers, carriers, and T3 access is already on site. The center boasts more parking than similar properties in the area and is easily accessible to the entire region as drivers can reach both Veterans Expressway and I-275 in less than 10 minutes and Tampa International Airport in around 15 minutes. North Park Professional Center provides highly visible signage, attracting the attention of drivers at the intersection of N Dale Mabry Highway and Pine Crest Manor Boulevard, which sees over 80,000 drivers passing through it each day. The surrounding 5 miles present an excellent potential talent pool and customer base, with 357,239 residents that combine to spend over \$147 million annually on health care related items alone. Additionally, the center is within minutes of Florida Carrollwood Hospital, presenting potential synergy opportunities. These factors combine to make North Park Professional Center an ideal business location in the Tampa metro region.