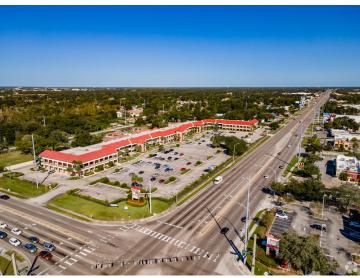

#### PROPERTY OVERVIEW

North Park Professional Center presents businesses with a high-image opportunity in a central location with excellent proximity to Downtown Tampa, Westshore, and Carrolwood. The center has an exterior-corridor design, and the suites feature private entrances, restrooms, and wide-open layouts that are ideal for accommodating current health and safety practices, including social distancing. The center is home to a variety of tenants, including government and healthcare, and is ideal for medical office or research, walk-in clinics, call centers, high tech companies, education, headquarters, or governmental agencies. The spaces are move-in ready or can be customized to meet tenant's specific needs, premier data, video, and voice services are available for each suite as well. End-to-end communications solutions are provided by top-tier carriers, including Level 3, Fiberlight, Frontier, and Spectrum for high-speed backbone access capabilities to businesses, data centers, carriers, and T3 access is already on site. The center boasts more parking than similar properties in the area and is easily accessible to the entire region as drivers can reach both Veterans Expressway and I-275 in less than 10 minutes and Tampa International Airport in around 15 minutes. North Park Professional Center provides highly visible signage, attracting the attention of drivers at the intersection of N Dale Mabry Highway and Pine Crest Manor Boulevard, which sees over 80,000 drivers passing through it each day. The surrounding 5 miles present an excellent potential talent pool and customer base, with 357,239 residents that combine to spend over \$147 million annually on health care related items alone. Additionally, the center is within minutes of Florida Carrollwood Hospital, presenting potential synergy opportunities. These factors combine to make North Park Professional Center an ideal business location in the Tampa metro region.