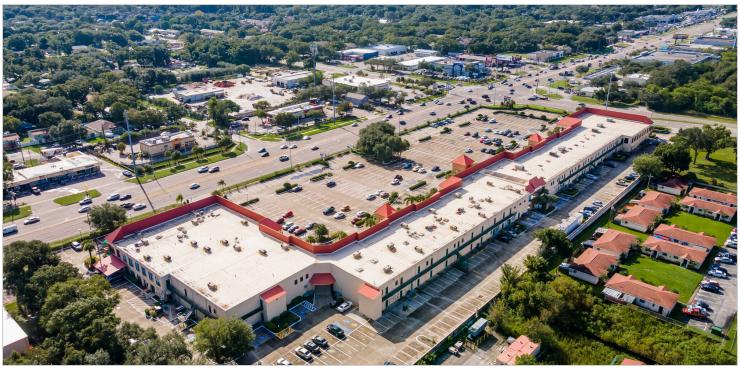

#### PROPERTY OVERVIEW

North Park Professional Center presents businesses with a high-image opportunity in a central location with excellent proximity to Downtown Tampa, Westshore, and Carrolwood. The center has an exterior-corridor design, and the suites feature private entrances, restrooms, and wide-open layouts that are ideal for accommodating current health and safety practices, including social distancing. The center is home to a variety of tenants, including government and healthcare, and is ideal for medical office or research, walk-in clinics, call centers, high tech companies, education, headquarters, or governmental agencies. The spaces are move-in ready or can be customized to meet tenant's specific needs, premier data, video, and voice services are available for each suite as well. End-to-end communications solutions are provided by top-tier carriers, including Level 3, Fiberlight, Frontier, and Spectrum for high-speed backbone access capabilities to businesses, data centers, carriers, and T3 access is already on site. The center boasts more parking than similar properties in the area and is easily accessible to the entire region as drivers can reach both Veterans Expressway and I-275 in less than 10 minutes and Tampa International Airport in around 15 minutes. North Park Professional Center provides highly visible signage, attracting the attention of drivers at the intersection of N Dale Mabry Highway and Pine Crest Manor Boulevard, which sees over 80,000 drivers passing through it each day. The surrounding 5 miles present an excellent potential talent pool and customer base, with 357,239 residents that combine to spend over \$147 million annually on health care related items alone. Additionally, the center is within minutes of Florida Carrollwood Hospital, presenting potential synergy opportunities. These factors combine to make North Park Professional Center an ideal business location in the Tampa metro region.