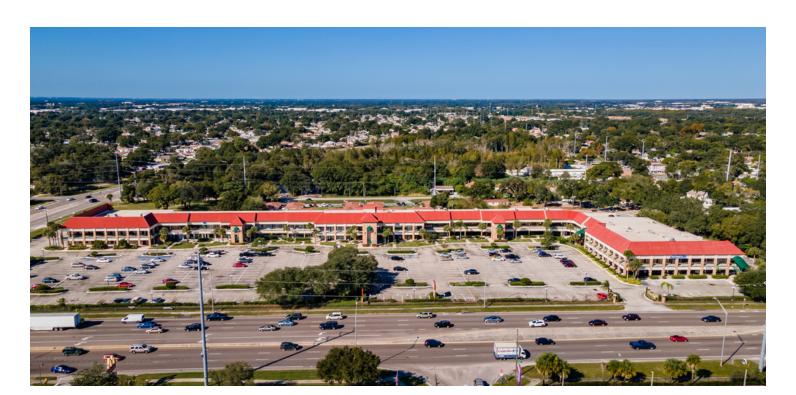

#### **OFFERING SUMMARY**

Available SF: 1,163 - 12,618 SF

Lease Rate: \$29.00 PSF MG

Tenant Expenses: Electric & Janitorial

Lot Size: 9.6 Acres

Year Built: 1987

**Building Size:** 149,984 SF

Traffic Count: 75,000

#### PROPERTY OVERVIEW

North Park Professional Center presents businesses with a high-image opportunity in a central location with excellent proximity to Downtown Tampa, Westshore, and Carrolwood. The center has an exterior-corridor design, and the suites feature private entrances, restrooms, and wide-open layouts that are ideal for accommodating current health and safety practices, including social distancing. The center is home to a variety of tenants, including government and healthcare, and is ideal for medical office or research, walk-in clinics, call centers, high tech companies, education, headquarters, or governmental agencies. The spaces are move-in ready or can be customized to meet tenant's specific needs, premier data, video, and voice services are available for each suite as well. End-to-end communications solutions are provided by top-tier carriers, including Level 3, Fiberlight, Frontier, and Spectrum for high-speed backbone access capabilities to businesses, data centers, carriers, and T3 access is already on site. The center boasts more parking than similar properties in the area and is easily accessible to the entire region as drivers can reach both Veterans Expressway and I-275 in less than 10 minutes and Tampa International Airport in around 15 minutes. North Park Professional Center provides highly visible signage, attracting the attention of drivers at the intersection of N Dale Mabry Highway and Pine Crest Manor Boulevard, which sees over 80,000 drivers passing through it each day. The surrounding 5 miles present an excellent potential talent pool and customer base, with 357,239 residents that combine to spend over \$147 million annually on health care related items alone. Additionally, the center is within minutes of Florida Carrollwood Hospital, presenting potential synergy opportunities. These factors combine to make North Park Professional Center an ideal business location in the Tampa metro region.